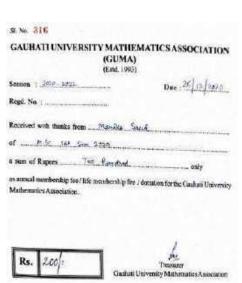

|     |                                                                                          | •                                                                             |                                     |
|-----|------------------------------------------------------------------------------------------|-------------------------------------------------------------------------------|-------------------------------------|
| 7   | Minakshi Mahanta                                                                         | Govt of Assam                                                                 | Pay Band 2@Rs 14,000 -<br>60,500    |
| 8   | Rimli Das                                                                                | OFFICE OF THE DIRECTOR OF ELEMENTARY EDUCATION, GOVT. Of ASSAM                | Pay Band 2@Rs 14,000 -<br>60,500    |
| 9   | ISumiya Sultana                                                                          |                                                                               | Pay Band 2@Rs 14,000 -<br>60,500    |
| 10  | Archana Kalita,  OFFICE OF THE INSPECTOR OF SCHOOLS, BARPETA DIST. CIRCLE, GOVT OF ASSAM |                                                                               | SALARY NOT DISCLOSED                |
| 11  | IMARAMI MAHANIA                                                                          |                                                                               | Pay Band 2@Rs 14,000 - 60,500       |
| 12  | Nitumani Kalita                                                                          | OFFICE OF THE INSPECTOR OF SCHOOLS,<br>KAMRUP DISTRICT CIRCLE, GOVT. OF ASSAM | SALARY NOT DISCLOSED                |
| 13  | Nayan Das                                                                                | OFFICE OF THE DIRECTOR OF ELEMENTARY EDUCATION, GOVT. Of ASSAM                | Pay Band 2@Rs 14,000 -<br>60,500    |
| 14  | Lavita Mazumdar                                                                          | OFFICE OF THE DIRECTOR OF ELEMENTARY EDUCATION, GOVT. Of ASSAM                | Pay Band 2@Rs 14,000 -<br>60,500    |
| 15  | Angana Kalita                                                                            | Office of the inspector of Schools, Kamrup<br>District Circle, Govt. Of Assam | Salary not disclosed                |
| 16  | Bhupali Das                                                                              | upali Das  OFFICE OF THE DIRECTOR OF ELEMENTARY EDUCATION, GOVT. Of ASSAM     |                                     |
| 17  | Barnali Patowary                                                                         | Office of the Inspector of Schools, Kamrup<br>District Circle, Govt. Of Assam | SALARY NOT DISCLOSED                |
| 18  | Abdul Batein                                                                             | India Post                                                                    | Salary not disclosed                |
| 19  | Niranjan Kalita                                                                          | Central Industrial Security Force                                             | Pay band Rs. 21,700/<br>69,100/-    |
| 20  | ARUP KALITA                                                                              | M/S CALCOM CEMENT INDIA LIMITED                                               | 1.39 LAKHS p.a.                     |
| 21  | SUMIT PANDEY                                                                             | LIFE INSURANCE CORPORATION OF INDIA                                           | Salary Not Disclosed                |
| 22  | 2 Mithu Das, 8723096232 Directorate of Secondary Education, Govt. of Assam               |                                                                               | Rs. 2,21,160 PER<br>ANNUM           |
| 23  | Debajit Rabha                                                                            | 22 India Reserved Battalion                                                   | Salary not disclosed                |
| 24  | Kritip Kalita                                                                            | Govt of Assam                                                                 | Pay Band 2                          |
| 25  | Bimal Medhi                                                                              | Knowledge Splice Services                                                     | Rs 15000 x 12                       |
|     |                                                                                          |                                                                               |                                     |
|     |                                                                                          | 2021                                                                          |                                     |
| SI. | Name                                                                                     | Placement                                                                     | Salary                              |
| 1   | Arifa Yasmin                                                                             | Mridushmita Saharia Goswami ( Centre<br>Head) Kidzee                          | Rs. 36.000 per annum                |
| 2   | BARSHA DAS                                                                               | Doli Hazarika Headmistress Bal Bharati Public<br>School                       | Rs. 60,000 PER ANNUM                |
| 3   | CHAYANIKA KALITA                                                                         | ST. JOSHEP'S SCHOOL. AZARA                                                    | Rs 1,50,000 per annum               |
| 4   | Dharitri Kalita                                                                          | GOVT. OF ASSAM                                                                | PAY BAND II- Rs 14.000<br>TO 60,500 |
| 5   | KRITIKA BORO                                                                             | Doli Hazarika Headmistress Bal Bharati Public<br>School Ph No. 918011487233   | Rs. 60,012 PER ANNUM                |
| 6   | RAJASHREE DAS                                                                            | SISHU SAROTHI                                                                 | Rs 18,000 x 12                      |
| 7   | SIKHAMONI RABHA                                                                          | GOVT. OF ASSAM                                                                | AS PER GOVT,<br>RECOMMENDATIONS     |
| 8   | GARIMA DAS                                                                               | GOVT OF ASSAM, OFFICE OF THE INSPECTOR OF SCHOOLS, GOALPARA                   | SALARY NOT DISCLOSED                |
|     | ·                                                                                        |                                                                               |                                     |