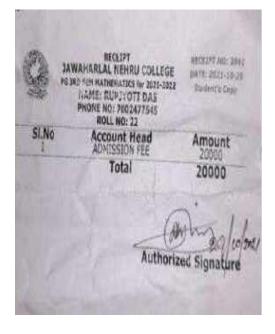

st.                                                |
| s sum of Rogers This                                          | Sardred my                                          |
| ar annual membership (ee/ life or<br>Mathematics Association. | nembership for Administ for the Gaudieti University |
|                                                               | 37                                                  |
|                                                               | _ /                                                 |
| Rs. 200 s                                                     | 24                                                  |
|                                                               |                                                     |



































Amount (in wester) expensional frequency one)





### 5.2.1 Supporting Documents, Philosophy













### 5.2.1 Supporting Documents, Physics



















































































ASSAMUMVERSITY SLCHAR

SULTER TRACK









### 5.2.1 Supporting Documents, Bachelor of Arts (General)