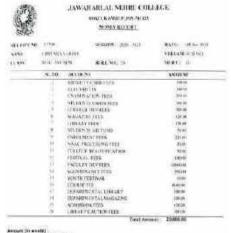

|
| s sum of Rogers This                                          | Sardred my                                          |
| ar annual membership (ee/ life or<br>Mathematics Association. | nembership for Administ for the Gaudieti University |
|                                                               | 37                                                  |
|                                                               | _ /                                                 |
| Rs. 200 s                                                     | 24                                                  |
|                                                               |                                                     |



































Amount (in wester) expensional frequency one)





### 5.2.1 Supporting Documents, Philosophy













### 5.2.1 Supporting Documents, Physics



















































































ASSAMUMVERSITY SLCHAR

SULTER TRACK









### 5.2.1 Supporting Documents, Bachelor of Arts (General)