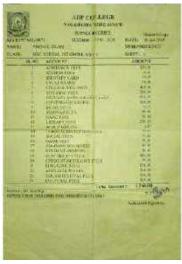

# List of the students placed with placement details

|                                     |                                                                                                             | 2017                                                                                                                                                                                                                                                         |                                                                                                                                                     |
|-------------------------------------|-------------------------------------------------------------------------------------------------------------|--------------------------------------------------------------------------------------------------------------------------------------------------------------------------------------------------------------------------------------------------------------|-----------------------------------------------------------------------------------------------------------------------------------------------------|
| SI.<br>No.                          | Name                                                                                                        | Placement                                                                                                                                                                                                                                                    | Salary                                                                                                                                              |
| 1                                   | BABUL DAS                                                                                                   | OFFICE OF THE SUPERINTENDENT OF POLICE, JORHAT, ASSAM                                                                                                                                                                                                        | Salary not disclosed                                                                                                                                |
| 2                                   | CHANAKYA DAS                                                                                                | MAHINDRA FINANCE, CHAYGOAN                                                                                                                                                                                                                                   | Salary not disclosed                                                                                                                                |
| 3                                   | Jeuti Talukdar                                                                                              | Panchayati Raj Computer Institute                                                                                                                                                                                                                            | Salary not disclosed                                                                                                                                |
| 4                                   | Namita Thakuria                                                                                             | Panchayati Raj Computer Institute                                                                                                                                                                                                                            | Salary not disclosed                                                                                                                                |
|                                     |                                                                                                             | 2018                                                                                                                                                                                                                                                         |                                                                                                                                                     |
| SI.                                 | Name                                                                                                        | Placement                                                                                                                                                                                                                                                    | Salary                                                                                                                                              |
| 1                                   | PRIYANKA GOSWAMI                                                                                            | SANKARDEV JATIA VIDYALAY                                                                                                                                                                                                                                     | Salary not disclosed                                                                                                                                |
| 2                                   | PURABI THAKURIA                                                                                             | RAJDHAR BORA HIGHER SECONDARY<br>SCHOOL, AZARA                                                                                                                                                                                                               | Salary not disclosed                                                                                                                                |
| 3                                   | BHANITA KALITA                                                                                              | TRIDENT ACADEMY                                                                                                                                                                                                                                              | Salary not disclosed                                                                                                                                |
| 4                                   | KANGKANA CHOUDHURY                                                                                          | HAPPY VILA PRE SCHOOL                                                                                                                                                                                                                                        | Salary not disclosed                                                                                                                                |
| 5                                   | Ilabanta Nath                                                                                               | 459 No. Malirchar JV School                                                                                                                                                                                                                                  | 174000 per annum                                                                                                                                    |
| 6                                   | KALPANA GOSWAM,                                                                                             | LALMOHAN CHOUDHURY SANKARDEV SISHU<br>BIDYA NIKETAN                                                                                                                                                                                                          | Salary not disclosed                                                                                                                                |
| 7                                   | Manabendra Sarma                                                                                            | IP, Guwahati: East subdivision, Guwahati<br>Division, Guwahati                                                                                                                                                                                               | Salary not disclosed                                                                                                                                |
| 8                                   | Hakim Ali                                                                                                   | Decatholon, Azara                                                                                                                                                                                                                                            | 22000 x 12                                                                                                                                          |
| 9                                   | Rupam Mali                                                                                                  | Axis Bank, Bijaynagar                                                                                                                                                                                                                                        | 20000 x 12                                                                                                                                          |
| 10                                  | Dhanjit Mali, 8812012098                                                                                    | Ujjivan Small Finance Bank                                                                                                                                                                                                                                   | Rs. 161280 p.a                                                                                                                                      |
| 11                                  | Kanak Nath, 8876442194                                                                                      | Assam Police                                                                                                                                                                                                                                                 | Salary not disclosed                                                                                                                                |
| 12                                  | Suman Das                                                                                                   | Flipkart Online Shopping Industry                                                                                                                                                                                                                            | Salary not disclosed                                                                                                                                |
|                                     |                                                                                                             | 2019                                                                                                                                                                                                                                                         |                                                                                                                                                     |
| SI.                                 | Name                                                                                                        | Placement                                                                                                                                                                                                                                                    | Salary                                                                                                                                              |
| 1                                   | ALPANA DAS                                                                                                  | KAMRUP COLLEGE OF VOCATIONAL<br>TRAINING                                                                                                                                                                                                                     | Salary not disclosed                                                                                                                                |
| 2                                   | TILAK DAS                                                                                                   | MAHINDRA FINANCE, CHAYGOAN                                                                                                                                                                                                                                   | Salary not disclosed                                                                                                                                |
| 3                                   | Dhirumoni Kalita                                                                                            | Delhivery.Ltd                                                                                                                                                                                                                                                | 120000 p.a                                                                                                                                          |
| 4                                   | MITHUN CHOUDHURY,                                                                                           | DISTRICT ADMINISTRATION, KAMRUP,                                                                                                                                                                                                                             | 3,25,524 p.a                                                                                                                                        |
| 5                                   |                                                                                                             | ASSAM                                                                                                                                                                                                                                                        | 5/=5/5= · p···                                                                                                                                      |
|                                     | Dharitri Kalita                                                                                             | Instakart Service PVT                                                                                                                                                                                                                                        | 15000 PER MONTH                                                                                                                                     |
| 6                                   | Dharitri Kalita<br>Chanakya Mazumdar                                                                        |                                                                                                                                                                                                                                                              | -                                                                                                                                                   |
| 6<br>7                              |                                                                                                             | Instakart Service PVT                                                                                                                                                                                                                                        | 15000 PER MONTH                                                                                                                                     |
| _                                   | Chanakya Mazumdar                                                                                           | Instakart Service PVT Udaan                                                                                                                                                                                                                                  | 15000 PER MONTH<br>15000 PER MONTH                                                                                                                  |
| 7                                   | Chanakya Mazumdar<br>Bikash Das                                                                             | Instakart Service PVT Udaan ICICI Bank                                                                                                                                                                                                                       | 15000 PER MONTH<br>15000 PER MONTH<br>18000 PER MONTH                                                                                               |
| 7<br>8                              | Chanakya Mazumdar<br>Bikash Das<br>Sewali Kalita                                                            | Instakart Service PVT  Udaan  ICICI Bank  GNRC Dispur, Retail                                                                                                                                                                                                | 15000 PER MONTH 15000 PER MONTH 18000 PER MONTH 18000 PER MONTH                                                                                     |
| 7<br>8                              | Chanakya Mazumdar<br>Bikash Das<br>Sewali Kalita                                                            | Instakart Service PVT  Udaan  ICICI Bank  GNRC Dispur, Retail  Govt. of India (CRPF)                                                                                                                                                                         | 15000 PER MONTH 15000 PER MONTH 18000 PER MONTH 18000 PER MONTH                                                                                     |
| 7<br>8<br>9                         | Chanakya Mazumdar<br>Bikash Das<br>Sewali Kalita<br>Dhrubajyoti Das,                                        | Instakart Service PVT  Udaan  ICICI Bank  GNRC Dispur, Retail  Govt. of India (CRPF)                                                                                                                                                                         | 15000 PER MONTH 15000 PER MONTH 18000 PER MONTH 18000 PER MONTH Salary Not disclosed                                                                |
| 7<br>8<br>9<br><b>SI.</b>           | Chanakya Mazumdar Bikash Das Sewali Kalita Dhrubajyoti Das,  Name                                           | Instakart Service PVT  Udaan  ICICI Bank  GNRC Dispur, Retail  Govt. of India (CRPF)  2020  Placement  Doli Hazarika Headmistress Bal Bharati Public                                                                                                         | 15000 PER MONTH 15000 PER MONTH 18000 PER MONTH 18000 PER MONTH Salary Not disclosed Salary                                                         |
| 7<br>8<br>9<br><b>SI.</b>           | Chanakya Mazumdar Bikash Das Sewali Kalita Dhrubajyoti Das,  Name Olivia Dutta                              | Instakart Service PVT  Udaan  ICICI Bank  GNRC Dispur, Retail  Govt. of India (CRPF)  2020  Placement  Doli Hazarika Headmistress Bal Bharati Public School                                                                                                  | 15000 PER MONTH 15000 PER MONTH 18000 PER MONTH 18000 PER MONTH Salary Not disclosed Salary Rs 60000 p.a                                            |
| 7<br>8<br>9<br><b>SI.</b><br>1      | Chanakya Mazumdar Bikash Das Sewali Kalita Dhrubajyoti Das,  Name Olivia Dutta HIMAJYOTI TALUKDAR           | Instakart Service PVT  Udaan  ICICI Bank  GNRC Dispur, Retail  Govt. of India (CRPF)  2020  Placement  Doli Hazarika Headmistress Bal Bharati Public School  MODERN PUBLIC ACADEMY, RAMPUR                                                                   | 15000 PER MONTH 15000 PER MONTH 18000 PER MONTH 18000 PER MONTH Salary Not disclosed  Salary Rs 60000 p.a SALARY NOT DISCLOSED                      |
| 7<br>8<br>9<br><b>SI.</b><br>1<br>2 | Chanakya Mazumdar Bikash Das Sewali Kalita Dhrubajyoti Das,  Name Olivia Dutta HIMAJYOTI TALUKDAR SIMA MALI | Instakart Service PVT  Udaan  ICICI Bank  GNRC Dispur, Retail  Govt. of India (CRPF)  2020  Placement  Doli Hazarika Headmistress Bal Bharati Public School  MODERN PUBLIC ACADEMY, RAMPUR  BRAHMAPUTRA VALLEY ACADEMY  OFFICE OF THE DIRECTOR OF ELEMENTARY | 15000 PER MONTH 15000 PER MONTH 18000 PER MONTH 18000 PER MONTH Salary Not disclosed  Salary Rs 60000 p.a SALARY NOT DISCLOSED SALARY NOT DISCLOSED |