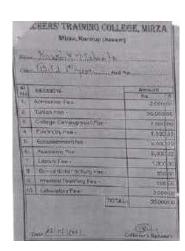

# List of the students placed with placement details

|                                     |                                                                                                             | 2017                                                                                                                                                                                                                                                         |                                                                                                                                                     |
|-------------------------------------|-------------------------------------------------------------------------------------------------------------|--------------------------------------------------------------------------------------------------------------------------------------------------------------------------------------------------------------------------------------------------------------|-----------------------------------------------------------------------------------------------------------------------------------------------------|
| SI.<br>No.                          | Name                                                                                                        | Placement                                                                                                                                                                                                                                                    | Salary                                                                                                                                              |
| 1                                   | BABUL DAS                                                                                                   | OFFICE OF THE SUPERINTENDENT OF POLICE, JORHAT, ASSAM                                                                                                                                                                                                        | Salary not disclosed                                                                                                                                |
| 2                                   | CHANAKYA DAS                                                                                                | MAHINDRA FINANCE, CHAYGOAN                                                                                                                                                                                                                                   | Salary not disclosed                                                                                                                                |
| 3                                   | Jeuti Talukdar                                                                                              | Panchayati Raj Computer Institute                                                                                                                                                                                                                            | Salary not disclosed                                                                                                                                |
| 4                                   | Namita Thakuria                                                                                             | Panchayati Raj Computer Institute                                                                                                                                                                                                                            | Salary not disclosed                                                                                                                                |
|                                     |                                                                                                             | 2018                                                                                                                                                                                                                                                         |                                                                                                                                                     |
| SI.                                 | Name                                                                                                        | Placement                                                                                                                                                                                                                                                    | Salary                                                                                                                                              |
| 1                                   | PRIYANKA GOSWAMI                                                                                            | SANKARDEV JATIA VIDYALAY                                                                                                                                                                                                                                     | Salary not disclosed                                                                                                                                |
| 2                                   | PURABI THAKURIA                                                                                             | RAJDHAR BORA HIGHER SECONDARY<br>SCHOOL, AZARA                                                                                                                                                                                                               | Salary not disclosed                                                                                                                                |
| 3                                   | BHANITA KALITA                                                                                              | TRIDENT ACADEMY                                                                                                                                                                                                                                              | Salary not disclosed                                                                                                                                |
| 4                                   | KANGKANA CHOUDHURY                                                                                          | HAPPY VILA PRE SCHOOL                                                                                                                                                                                                                                        | Salary not disclosed                                                                                                                                |
| 5                                   | Ilabanta Nath                                                                                               | 459 No. Malirchar JV School                                                                                                                                                                                                                                  | 174000 per annum                                                                                                                                    |
| 6                                   | KALPANA GOSWAM,                                                                                             | LALMOHAN CHOUDHURY SANKARDEV SISHU<br>BIDYA NIKETAN                                                                                                                                                                                                          | Salary not disclosed                                                                                                                                |
| 7                                   | Manabendra Sarma                                                                                            | IP, Guwahati: East subdivision, Guwahati<br>Division, Guwahati                                                                                                                                                                                               | Salary not disclosed                                                                                                                                |
| 8                                   | Hakim Ali                                                                                                   | Decatholon, Azara                                                                                                                                                                                                                                            | 22000 x 12                                                                                                                                          |
| 9                                   | Rupam Mali                                                                                                  | Axis Bank, Bijaynagar                                                                                                                                                                                                                                        | 20000 x 12                                                                                                                                          |
| 10                                  | Dhanjit Mali, 8812012098                                                                                    | Ujjivan Small Finance Bank                                                                                                                                                                                                                                   | Rs. 161280 p.a                                                                                                                                      |
| 11                                  | Kanak Nath, 8876442194                                                                                      | Assam Police                                                                                                                                                                                                                                                 | Salary not disclosed                                                                                                                                |
| 12                                  | Suman Das                                                                                                   | Flipkart Online Shopping Industry                                                                                                                                                                                                                            | Salary not disclosed                                                                                                                                |
|                                     |                                                                                                             | 2019                                                                                                                                                                                                                                                         |                                                                                                                                                     |
| SI.                                 | Name                                                                                                        | Placement                                                                                                                                                                                                                                                    | Salary                                                                                                                                              |
| 1                                   | ALPANA DAS                                                                                                  | KAMRUP COLLEGE OF VOCATIONAL<br>TRAINING                                                                                                                                                                                                                     | Salary not disclosed                                                                                                                                |
| 2                                   | TILAK DAS                                                                                                   | MAHINDRA FINANCE, CHAYGOAN                                                                                                                                                                                                                                   | Salary not disclosed                                                                                                                                |
| 3                                   | Dhirumoni Kalita                                                                                            | Delhivery.Ltd                                                                                                                                                                                                                                                | 120000 p.a                                                                                                                                          |
| 4                                   | MITHUN CHOUDHURY,                                                                                           | DISTRICT ADMINISTRATION, KAMRUP,                                                                                                                                                                                                                             | 3,25,524 p.a                                                                                                                                        |
| 5                                   |                                                                                                             | ASSAM                                                                                                                                                                                                                                                        | 5/=5/5= · p···                                                                                                                                      |
|                                     | Dharitri Kalita                                                                                             | Instakart Service PVT                                                                                                                                                                                                                                        | 15000 PER MONTH                                                                                                                                     |
| 6                                   | Dharitri Kalita<br>Chanakya Mazumdar                                                                        |                                                                                                                                                                                                                                                              | -                                                                                                                                                   |
| 6<br>7                              |                                                                                                             | Instakart Service PVT                                                                                                                                                                                                                                        | 15000 PER MONTH                                                                                                                                     |
| _                                   | Chanakya Mazumdar                                                                                           | Instakart Service PVT Udaan                                                                                                                                                                                                                                  | 15000 PER MONTH<br>15000 PER MONTH                                                                                                                  |
| 7                                   | Chanakya Mazumdar<br>Bikash Das                                                                             | Instakart Service PVT Udaan ICICI Bank                                                                                                                                                                                                                       | 15000 PER MONTH<br>15000 PER MONTH<br>18000 PER MONTH                                                                                               |
| 7<br>8                              | Chanakya Mazumdar<br>Bikash Das<br>Sewali Kalita                                                            | Instakart Service PVT  Udaan  ICICI Bank  GNRC Dispur, Retail                                                                                                                                                                                                | 15000 PER MONTH 15000 PER MONTH 18000 PER MONTH 18000 PER MONTH                                                                                     |
| 7<br>8                              | Chanakya Mazumdar<br>Bikash Das<br>Sewali Kalita                                                            | Instakart Service PVT  Udaan  ICICI Bank  GNRC Dispur, Retail  Govt. of India (CRPF)                                                                                                                                                                         | 15000 PER MONTH 15000 PER MONTH 18000 PER MONTH 18000 PER MONTH                                                                                     |
| 7<br>8<br>9                         | Chanakya Mazumdar<br>Bikash Das<br>Sewali Kalita<br>Dhrubajyoti Das,                                        | Instakart Service PVT  Udaan  ICICI Bank  GNRC Dispur, Retail  Govt. of India (CRPF)                                                                                                                                                                         | 15000 PER MONTH 15000 PER MONTH 18000 PER MONTH 18000 PER MONTH Salary Not disclosed                                                                |
| 7<br>8<br>9<br><b>SI.</b>           | Chanakya Mazumdar Bikash Das Sewali Kalita Dhrubajyoti Das,  Name                                           | Instakart Service PVT  Udaan  ICICI Bank  GNRC Dispur, Retail  Govt. of India (CRPF)  2020  Placement  Doli Hazarika Headmistress Bal Bharati Public                                                                                                         | 15000 PER MONTH 15000 PER MONTH 18000 PER MONTH 18000 PER MONTH Salary Not disclosed Salary                                                         |
| 7<br>8<br>9<br><b>SI.</b>           | Chanakya Mazumdar Bikash Das Sewali Kalita Dhrubajyoti Das,  Name Olivia Dutta                              | Instakart Service PVT  Udaan  ICICI Bank  GNRC Dispur, Retail  Govt. of India (CRPF)  2020  Placement  Doli Hazarika Headmistress Bal Bharati Public School                                                                                                  | 15000 PER MONTH 15000 PER MONTH 18000 PER MONTH 18000 PER MONTH Salary Not disclosed Salary Rs 60000 p.a                                            |
| 7<br>8<br>9<br><b>SI.</b><br>1      | Chanakya Mazumdar Bikash Das Sewali Kalita Dhrubajyoti Das,  Name Olivia Dutta HIMAJYOTI TALUKDAR           | Instakart Service PVT  Udaan  ICICI Bank  GNRC Dispur, Retail  Govt. of India (CRPF)  2020  Placement  Doli Hazarika Headmistress Bal Bharati Public School  MODERN PUBLIC ACADEMY, RAMPUR                                                                   | 15000 PER MONTH 15000 PER MONTH 18000 PER MONTH 18000 PER MONTH Salary Not disclosed  Salary Rs 60000 p.a SALARY NOT DISCLOSED                      |
| 7<br>8<br>9<br><b>SI.</b><br>1<br>2 | Chanakya Mazumdar Bikash Das Sewali Kalita Dhrubajyoti Das,  Name Olivia Dutta HIMAJYOTI TALUKDAR SIMA MALI | Instakart Service PVT  Udaan  ICICI Bank  GNRC Dispur, Retail  Govt. of India (CRPF)  2020  Placement  Doli Hazarika Headmistress Bal Bharati Public School  MODERN PUBLIC ACADEMY, RAMPUR  BRAHMAPUTRA VALLEY ACADEMY  OFFICE OF THE DIRECTOR OF ELEMENTARY | 15000 PER MONTH 15000 PER MONTH 18000 PER MONTH 18000 PER MONTH Salary Not disclosed  Salary Rs 60000 p.a SALARY NOT DISCLOSED SALARY NOT DISCLOSED |