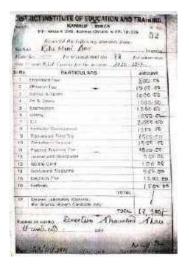

# List of the students placed with placement details

|                                     |                                                                                                             | 2017                                                                                                                                                                                                                                                         |                                                                                                                                                     |
|-------------------------------------|-------------------------------------------------------------------------------------------------------------|--------------------------------------------------------------------------------------------------------------------------------------------------------------------------------------------------------------------------------------------------------------|-----------------------------------------------------------------------------------------------------------------------------------------------------|
| SI.<br>No.                          | Name                                                                                                        | Placement                                                                                                                                                                                                                                                    | Salary                                                                                                                                              |
| 1                                   | BABUL DAS                                                                                                   | OFFICE OF THE SUPERINTENDENT OF POLICE, JORHAT, ASSAM                                                                                                                                                                                                        | Salary not disclosed                                                                                                                                |
| 2                                   | CHANAKYA DAS                                                                                                | MAHINDRA FINANCE, CHAYGOAN                                                                                                                                                                                                                                   | Salary not disclosed                                                                                                                                |
| 3                                   | Jeuti Talukdar                                                                                              | Panchayati Raj Computer Institute                                                                                                                                                                                                                            | Salary not disclosed                                                                                                                                |
| 4                                   | Namita Thakuria                                                                                             | Panchayati Raj Computer Institute                                                                                                                                                                                                                            | Salary not disclosed                                                                                                                                |
|                                     |                                                                                                             | 2018                                                                                                                                                                                                                                                         |                                                                                                                                                     |
| SI.                                 | Name                                                                                                        | Placement                                                                                                                                                                                                                                                    | Salary                                                                                                                                              |
| 1                                   | PRIYANKA GOSWAMI                                                                                            | SANKARDEV JATIA VIDYALAY                                                                                                                                                                                                                                     | Salary not disclosed                                                                                                                                |
| 2                                   | PURABI THAKURIA                                                                                             | RAJDHAR BORA HIGHER SECONDARY<br>SCHOOL, AZARA                                                                                                                                                                                                               | Salary not disclosed                                                                                                                                |
| 3                                   | BHANITA KALITA                                                                                              | TRIDENT ACADEMY                                                                                                                                                                                                                                              | Salary not disclosed                                                                                                                                |
| 4                                   | KANGKANA CHOUDHURY                                                                                          | HAPPY VILA PRE SCHOOL                                                                                                                                                                                                                                        | Salary not disclosed                                                                                                                                |
| 5                                   | Ilabanta Nath                                                                                               | 459 No. Malirchar JV School                                                                                                                                                                                                                                  | 174000 per annum                                                                                                                                    |
| 6                                   | KALPANA GOSWAM,                                                                                             | LALMOHAN CHOUDHURY SANKARDEV SISHU<br>BIDYA NIKETAN                                                                                                                                                                                                          | Salary not disclosed                                                                                                                                |
| 7                                   | Manabendra Sarma                                                                                            | IP, Guwahati: East subdivision, Guwahati<br>Division, Guwahati                                                                                                                                                                                               | Salary not disclosed                                                                                                                                |
| 8                                   | Hakim Ali                                                                                                   | Decatholon, Azara                                                                                                                                                                                                                                            | 22000 x 12                                                                                                                                          |
| 9                                   | Rupam Mali                                                                                                  | Axis Bank, Bijaynagar                                                                                                                                                                                                                                        | 20000 x 12                                                                                                                                          |
| 10                                  | Dhanjit Mali, 8812012098                                                                                    | Ujjivan Small Finance Bank                                                                                                                                                                                                                                   | Rs. 161280 p.a                                                                                                                                      |
| 11                                  | Kanak Nath, 8876442194                                                                                      | Assam Police                                                                                                                                                                                                                                                 | Salary not disclosed                                                                                                                                |
| 12                                  | Suman Das                                                                                                   | Flipkart Online Shopping Industry                                                                                                                                                                                                                            | Salary not disclosed                                                                                                                                |
|                                     |                                                                                                             | 2019                                                                                                                                                                                                                                                         |                                                                                                                                                     |
| SI.                                 | Name                                                                                                        | Placement                                                                                                                                                                                                                                                    | Salary                                                                                                                                              |
| 1                                   | ALPANA DAS                                                                                                  | KAMRUP COLLEGE OF VOCATIONAL<br>TRAINING                                                                                                                                                                                                                     | Salary not disclosed                                                                                                                                |
| 2                                   | TILAK DAS                                                                                                   | MAHINDRA FINANCE, CHAYGOAN                                                                                                                                                                                                                                   | Salary not disclosed                                                                                                                                |
| 3                                   | Dhirumoni Kalita                                                                                            | Delhivery.Ltd                                                                                                                                                                                                                                                | 120000 p.a                                                                                                                                          |
| 4                                   | MITHUN CHOUDHURY,                                                                                           | DISTRICT ADMINISTRATION, KAMRUP,                                                                                                                                                                                                                             | 3,25,524 p.a                                                                                                                                        |
| 5                                   |                                                                                                             | ASSAM                                                                                                                                                                                                                                                        | 5/=5/5= · p···                                                                                                                                      |
|                                     | Dharitri Kalita                                                                                             | Instakart Service PVT                                                                                                                                                                                                                                        | 15000 PER MONTH                                                                                                                                     |
| 6                                   | Dharitri Kalita<br>Chanakya Mazumdar                                                                        |                                                                                                                                                                                                                                                              | -                                                                                                                                                   |
| 6<br>7                              |                                                                                                             | Instakart Service PVT                                                                                                                                                                                                                                        | 15000 PER MONTH                                                                                                                                     |
| _                                   | Chanakya Mazumdar                                                                                           | Instakart Service PVT Udaan                                                                                                                                                                                                                                  | 15000 PER MONTH<br>15000 PER MONTH                                                                                                                  |
| 7                                   | Chanakya Mazumdar<br>Bikash Das                                                                             | Instakart Service PVT Udaan ICICI Bank                                                                                                                                                                                                                       | 15000 PER MONTH<br>15000 PER MONTH<br>18000 PER MONTH                                                                                               |
| 7<br>8                              | Chanakya Mazumdar<br>Bikash Das<br>Sewali Kalita                                                            | Instakart Service PVT  Udaan  ICICI Bank  GNRC Dispur, Retail                                                                                                                                                                                                | 15000 PER MONTH 15000 PER MONTH 18000 PER MONTH 18000 PER MONTH                                                                                     |
| 7<br>8                              | Chanakya Mazumdar<br>Bikash Das<br>Sewali Kalita                                                            | Instakart Service PVT  Udaan  ICICI Bank  GNRC Dispur, Retail  Govt. of India (CRPF)                                                                                                                                                                         | 15000 PER MONTH 15000 PER MONTH 18000 PER MONTH 18000 PER MONTH                                                                                     |
| 7<br>8<br>9                         | Chanakya Mazumdar<br>Bikash Das<br>Sewali Kalita<br>Dhrubajyoti Das,                                        | Instakart Service PVT  Udaan  ICICI Bank  GNRC Dispur, Retail  Govt. of India (CRPF)                                                                                                                                                                         | 15000 PER MONTH 15000 PER MONTH 18000 PER MONTH 18000 PER MONTH Salary Not disclosed                                                                |
| 7<br>8<br>9<br><b>SI.</b>           | Chanakya Mazumdar Bikash Das Sewali Kalita Dhrubajyoti Das,  Name                                           | Instakart Service PVT  Udaan  ICICI Bank  GNRC Dispur, Retail  Govt. of India (CRPF)  2020  Placement  Doli Hazarika Headmistress Bal Bharati Public                                                                                                         | 15000 PER MONTH 15000 PER MONTH 18000 PER MONTH 18000 PER MONTH Salary Not disclosed Salary                                                         |
| 7<br>8<br>9<br><b>SI.</b>           | Chanakya Mazumdar Bikash Das Sewali Kalita Dhrubajyoti Das,  Name Olivia Dutta                              | Instakart Service PVT  Udaan  ICICI Bank  GNRC Dispur, Retail  Govt. of India (CRPF)  2020  Placement  Doli Hazarika Headmistress Bal Bharati Public School                                                                                                  | 15000 PER MONTH 15000 PER MONTH 18000 PER MONTH 18000 PER MONTH Salary Not disclosed Salary Rs 60000 p.a                                            |
| 7<br>8<br>9<br><b>SI.</b><br>1      | Chanakya Mazumdar Bikash Das Sewali Kalita Dhrubajyoti Das,  Name Olivia Dutta HIMAJYOTI TALUKDAR           | Instakart Service PVT  Udaan  ICICI Bank  GNRC Dispur, Retail  Govt. of India (CRPF)  2020  Placement  Doli Hazarika Headmistress Bal Bharati Public School  MODERN PUBLIC ACADEMY, RAMPUR                                                                   | 15000 PER MONTH 15000 PER MONTH 18000 PER MONTH 18000 PER MONTH Salary Not disclosed  Salary Rs 60000 p.a SALARY NOT DISCLOSED                      |
| 7<br>8<br>9<br><b>SI.</b><br>1<br>2 | Chanakya Mazumdar Bikash Das Sewali Kalita Dhrubajyoti Das,  Name Olivia Dutta HIMAJYOTI TALUKDAR SIMA MALI | Instakart Service PVT  Udaan  ICICI Bank  GNRC Dispur, Retail  Govt. of India (CRPF)  2020  Placement  Doli Hazarika Headmistress Bal Bharati Public School  MODERN PUBLIC ACADEMY, RAMPUR  BRAHMAPUTRA VALLEY ACADEMY  OFFICE OF THE DIRECTOR OF ELEMENTARY | 15000 PER MONTH 15000 PER MONTH 18000 PER MONTH 18000 PER MONTH Salary Not disclosed  Salary Rs 60000 p.a SALARY NOT DISCLOSED SALARY NOT DISCLOSED |

|     |                                                                                          | •                                                                             |                                     |
|-----|------------------------------------------------------------------------------------------|-------------------------------------------------------------------------------|-------------------------------------|
| 7   | Minakshi Mahanta                                                                         | Govt of Assam                                                                 | Pay Band 2@Rs 14,000 -<br>60,500    |
| 8   | Rimli Das                                                                                | OFFICE OF THE DIRECTOR OF ELEMENTARY EDUCATION, GOVT. Of ASSAM                | Pay Band 2@Rs 14,000 -<br>60,500    |
| 9   | ISumiya Sultana                                                                          |                                                                               | Pay Band 2@Rs 14,000 -<br>60,500    |
| 10  | Archana Kalita,  OFFICE OF THE INSPECTOR OF SCHOOLS, BARPETA DIST. CIRCLE, GOVT OF ASSAM |                                                                               | SALARY NOT DISCLOSED                |
| 11  | IMARAMI MAHANIA                                                                          |                                                                               | Pay Band 2@Rs 14,000 - 60,500       |
| 12  | Nitumani Kalita                                                                          | OFFICE OF THE INSPECTOR OF SCHOOLS,<br>KAMRUP DISTRICT CIRCLE, GOVT. OF ASSAM | SALARY NOT DISCLOSED                |
| 13  | Nayan Das                                                                                | OFFICE OF THE DIRECTOR OF ELEMENTARY EDUCATION, GOVT. Of ASSAM                | Pay Band 2@Rs 14,000 -<br>60,500    |
| 14  | Lavita Mazumdar                                                                          | OFFICE OF THE DIRECTOR OF ELEMENTARY EDUCATION, GOVT. Of ASSAM                | Pay Band 2@Rs 14,000 -<br>60,500    |
| 15  | Angana Kalita                                                                            | Office of the inspector of Schools, Kamrup<br>District Circle, Govt. Of Assam | Salary not disclosed                |
| 16  | Bhupali Das                                                                              | upali Das  OFFICE OF THE DIRECTOR OF ELEMENTARY EDUCATION, GOVT. Of ASSAM     |                                     |
| 17  | Barnali Patowary                                                                         | Office of the Inspector of Schools, Kamrup<br>District Circle, Govt. Of Assam | SALARY NOT DISCLOSED                |
| 18  | Abdul Batein                                                                             | India Post                                                                    | Salary not disclosed                |
| 19  | Niranjan Kalita                                                                          | Central Industrial Security Force                                             | Pay band Rs. 21,700/<br>69,100/-    |
| 20  | ARUP KALITA                                                                              | M/S CALCOM CEMENT INDIA LIMITED                                               | 1.39 LAKHS p.a.                     |
| 21  | SUMIT PANDEY                                                                             | LIFE INSURANCE CORPORATION OF INDIA                                           | Salary Not Disclosed                |
| 22  | 2 Mithu Das, 8723096232 Directorate of Secondary Education, Govt. of Assam               |                                                                               | Rs. 2,21,160 PER<br>ANNUM           |
| 23  | Debajit Rabha                                                                            | 22 India Reserved Battalion                                                   | Salary not disclosed                |
| 24  | Kritip Kalita                                                                            | Govt of Assam                                                                 | Pay Band 2                          |
| 25  | Bimal Medhi                                                                              | Knowledge Splice Services                                                     | Rs 15000 x 12                       |
|     |                                                                                          |                                                                               |                                     |
|     |                                                                                          | 2021                                                                          |                                     |
| SI. | Name                                                                                     | Placement                                                                     | Salary                              |
| 1   | Arifa Yasmin                                                                             | Mridushmita Saharia Goswami ( Centre<br>Head) Kidzee                          | Rs. 36.000 per annum                |
| 2   | BARSHA DAS                                                                               | Doli Hazarika Headmistress Bal Bharati Public<br>School                       | Rs. 60,000 PER ANNUM                |
| 3   | CHAYANIKA KALITA                                                                         | ST. JOSHEP'S SCHOOL. AZARA                                                    | Rs 1,50,000 per annum               |
| 4   | Dharitri Kalita                                                                          | GOVT. OF ASSAM                                                                | PAY BAND II- Rs 14.000<br>TO 60,500 |
| 5   | KRITIKA BORO                                                                             | Doli Hazarika Headmistress Bal Bharati Public<br>School Ph No. 918011487233   | Rs. 60,012 PER ANNUM                |
| 6   | RAJASHREE DAS                                                                            | SISHU SAROTHI                                                                 | Rs 18,000 x 12                      |
| 7   | SIKHAMONI RABHA                                                                          | GOVT. OF ASSAM                                                                | AS PER GOVT,<br>RECOMMENDATIONS     |
| 8   | GARIMA DAS                                                                               | GOVT OF ASSAM, OFFICE OF THE INSPECTOR OF SCHOOLS, GOALPARA                   | SALARY NOT DISCLOSED                |
|     | ·                                                                                        |                                                                               |                                     |