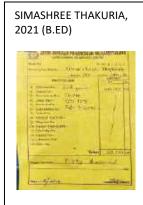

# List of the students placed with placement details

|                                     |                                                                                                             | 2017                                                                                                                                                                                                                                                         |                                                                                                                                                     |
|-------------------------------------|-------------------------------------------------------------------------------------------------------------|--------------------------------------------------------------------------------------------------------------------------------------------------------------------------------------------------------------------------------------------------------------|-----------------------------------------------------------------------------------------------------------------------------------------------------|
| SI.<br>No.                          | Name                                                                                                        | Placement                                                                                                                                                                                                                                                    | Salary                                                                                                                                              |
| 1                                   | BABUL DAS                                                                                                   | OFFICE OF THE SUPERINTENDENT OF POLICE, JORHAT, ASSAM                                                                                                                                                                                                        | Salary not disclosed                                                                                                                                |
| 2                                   | CHANAKYA DAS                                                                                                | MAHINDRA FINANCE, CHAYGOAN                                                                                                                                                                                                                                   | Salary not disclosed                                                                                                                                |
| 3                                   | Jeuti Talukdar                                                                                              | Panchayati Raj Computer Institute                                                                                                                                                                                                                            | Salary not disclosed                                                                                                                                |
| 4                                   | Namita Thakuria                                                                                             | Panchayati Raj Computer Institute                                                                                                                                                                                                                            | Salary not disclosed                                                                                                                                |
|                                     |                                                                                                             | 2018                                                                                                                                                                                                                                                         |                                                                                                                                                     |
| SI.                                 | Name                                                                                                        | Placement                                                                                                                                                                                                                                                    | Salary                                                                                                                                              |
| 1                                   | PRIYANKA GOSWAMI                                                                                            | SANKARDEV JATIA VIDYALAY                                                                                                                                                                                                                                     | Salary not disclosed                                                                                                                                |
| 2                                   | PURABI THAKURIA                                                                                             | RAJDHAR BORA HIGHER SECONDARY<br>SCHOOL, AZARA                                                                                                                                                                                                               | Salary not disclosed                                                                                                                                |
| 3                                   | BHANITA KALITA                                                                                              | TRIDENT ACADEMY                                                                                                                                                                                                                                              | Salary not disclosed                                                                                                                                |
| 4                                   | KANGKANA CHOUDHURY                                                                                          | HAPPY VILA PRE SCHOOL                                                                                                                                                                                                                                        | Salary not disclosed                                                                                                                                |
| 5                                   | Ilabanta Nath                                                                                               | 459 No. Malirchar JV School                                                                                                                                                                                                                                  | 174000 per annum                                                                                                                                    |
| 6                                   | KALPANA GOSWAM,                                                                                             | LALMOHAN CHOUDHURY SANKARDEV SISHU<br>BIDYA NIKETAN                                                                                                                                                                                                          | Salary not disclosed                                                                                                                                |
| 7                                   | Manabendra Sarma                                                                                            | IP, Guwahati: East subdivision, Guwahati<br>Division, Guwahati                                                                                                                                                                                               | Salary not disclosed                                                                                                                                |
| 8                                   | Hakim Ali                                                                                                   | Decatholon, Azara                                                                                                                                                                                                                                            | 22000 x 12                                                                                                                                          |
| 9                                   | Rupam Mali                                                                                                  | Axis Bank, Bijaynagar                                                                                                                                                                                                                                        | 20000 x 12                                                                                                                                          |
| 10                                  | Dhanjit Mali, 8812012098                                                                                    | Ujjivan Small Finance Bank                                                                                                                                                                                                                                   | Rs. 161280 p.a                                                                                                                                      |
| 11                                  | Kanak Nath, 8876442194                                                                                      | Assam Police                                                                                                                                                                                                                                                 | Salary not disclosed                                                                                                                                |
| 12                                  | Suman Das                                                                                                   | Flipkart Online Shopping Industry                                                                                                                                                                                                                            | Salary not disclosed                                                                                                                                |
|                                     |                                                                                                             | 2019                                                                                                                                                                                                                                                         |                                                                                                                                                     |
| SI.                                 | Name                                                                                                        | Placement                                                                                                                                                                                                                                                    | Salary                                                                                                                                              |
| 1                                   | ALPANA DAS                                                                                                  | KAMRUP COLLEGE OF VOCATIONAL<br>TRAINING                                                                                                                                                                                                                     | Salary not disclosed                                                                                                                                |
| 2                                   | TILAK DAS                                                                                                   | MAHINDRA FINANCE, CHAYGOAN                                                                                                                                                                                                                                   | Salary not disclosed                                                                                                                                |
| 3                                   | Dhirumoni Kalita                                                                                            | Delhivery.Ltd                                                                                                                                                                                                                                                | 120000 p.a                                                                                                                                          |
| 4                                   | MITHUN CHOUDHURY,                                                                                           | DISTRICT ADMINISTRATION, KAMRUP,                                                                                                                                                                                                                             | 3,25,524 p.a                                                                                                                                        |
| 5                                   |                                                                                                             | ASSAM                                                                                                                                                                                                                                                        | 5/=5/5= · p···                                                                                                                                      |
|                                     | Dharitri Kalita                                                                                             | Instakart Service PVT                                                                                                                                                                                                                                        | 15000 PER MONTH                                                                                                                                     |
| 6                                   | Dharitri Kalita<br>Chanakya Mazumdar                                                                        |                                                                                                                                                                                                                                                              | -                                                                                                                                                   |
| 6<br>7                              |                                                                                                             | Instakart Service PVT                                                                                                                                                                                                                                        | 15000 PER MONTH                                                                                                                                     |
| _                                   | Chanakya Mazumdar                                                                                           | Instakart Service PVT Udaan                                                                                                                                                                                                                                  | 15000 PER MONTH<br>15000 PER MONTH                                                                                                                  |
| 7                                   | Chanakya Mazumdar<br>Bikash Das                                                                             | Instakart Service PVT Udaan ICICI Bank                                                                                                                                                                                                                       | 15000 PER MONTH<br>15000 PER MONTH<br>18000 PER MONTH                                                                                               |
| 7<br>8                              | Chanakya Mazumdar<br>Bikash Das<br>Sewali Kalita                                                            | Instakart Service PVT  Udaan  ICICI Bank  GNRC Dispur, Retail                                                                                                                                                                                                | 15000 PER MONTH 15000 PER MONTH 18000 PER MONTH 18000 PER MONTH                                                                                     |
| 7<br>8                              | Chanakya Mazumdar<br>Bikash Das<br>Sewali Kalita                                                            | Instakart Service PVT  Udaan  ICICI Bank  GNRC Dispur, Retail  Govt. of India (CRPF)                                                                                                                                                                         | 15000 PER MONTH 15000 PER MONTH 18000 PER MONTH 18000 PER MONTH                                                                                     |
| 7<br>8<br>9                         | Chanakya Mazumdar<br>Bikash Das<br>Sewali Kalita<br>Dhrubajyoti Das,                                        | Instakart Service PVT  Udaan  ICICI Bank  GNRC Dispur, Retail  Govt. of India (CRPF)                                                                                                                                                                         | 15000 PER MONTH 15000 PER MONTH 18000 PER MONTH 18000 PER MONTH Salary Not disclosed                                                                |
| 7<br>8<br>9<br><b>SI.</b>           | Chanakya Mazumdar Bikash Das Sewali Kalita Dhrubajyoti Das,  Name                                           | Instakart Service PVT  Udaan  ICICI Bank  GNRC Dispur, Retail  Govt. of India (CRPF)  2020  Placement  Doli Hazarika Headmistress Bal Bharati Public                                                                                                         | 15000 PER MONTH 15000 PER MONTH 18000 PER MONTH 18000 PER MONTH Salary Not disclosed Salary                                                         |
| 7<br>8<br>9<br><b>SI.</b>           | Chanakya Mazumdar Bikash Das Sewali Kalita Dhrubajyoti Das,  Name Olivia Dutta                              | Instakart Service PVT  Udaan  ICICI Bank  GNRC Dispur, Retail  Govt. of India (CRPF)  2020  Placement  Doli Hazarika Headmistress Bal Bharati Public School                                                                                                  | 15000 PER MONTH 15000 PER MONTH 18000 PER MONTH 18000 PER MONTH Salary Not disclosed Salary Rs 60000 p.a                                            |
| 7<br>8<br>9<br><b>SI.</b><br>1      | Chanakya Mazumdar Bikash Das Sewali Kalita Dhrubajyoti Das,  Name Olivia Dutta HIMAJYOTI TALUKDAR           | Instakart Service PVT  Udaan  ICICI Bank  GNRC Dispur, Retail  Govt. of India (CRPF)  2020  Placement  Doli Hazarika Headmistress Bal Bharati Public School  MODERN PUBLIC ACADEMY, RAMPUR                                                                   | 15000 PER MONTH 15000 PER MONTH 18000 PER MONTH 18000 PER MONTH Salary Not disclosed  Salary Rs 60000 p.a SALARY NOT DISCLOSED                      |
| 7<br>8<br>9<br><b>SI.</b><br>1<br>2 | Chanakya Mazumdar Bikash Das Sewali Kalita Dhrubajyoti Das,  Name Olivia Dutta HIMAJYOTI TALUKDAR SIMA MALI | Instakart Service PVT  Udaan  ICICI Bank  GNRC Dispur, Retail  Govt. of India (CRPF)  2020  Placement  Doli Hazarika Headmistress Bal Bharati Public School  MODERN PUBLIC ACADEMY, RAMPUR  BRAHMAPUTRA VALLEY ACADEMY  OFFICE OF THE DIRECTOR OF ELEMENTARY | 15000 PER MONTH 15000 PER MONTH 18000 PER MONTH 18000 PER MONTH Salary Not disclosed  Salary Rs 60000 p.a SALARY NOT DISCLOSED SALARY NOT DISCLOSED |

|     |                                                                                          | •                                                                             |                                     |
|-----|------------------------------------------------------------------------------------------|-------------------------------------------------------------------------------|-------------------------------------|
| 7   | Minakshi Mahanta                                                                         | Govt of Assam                                                                 | Pay Band 2@Rs 14,000 -<br>60,500    |
| 8   | Rimli Das                                                                                | OFFICE OF THE DIRECTOR OF ELEMENTARY EDUCATION, GOVT. Of ASSAM                | Pay Band 2@Rs 14,000 -<br>60,500    |
| 9   | ISumiya Sultana                                                                          |                                                                               | Pay Band 2@Rs 14,000 -<br>60,500    |
| 10  | Archana Kalita,  OFFICE OF THE INSPECTOR OF SCHOOLS, BARPETA DIST. CIRCLE, GOVT OF ASSAM |                                                                               | SALARY NOT DISCLOSED                |
| 11  | IMARAMI MAHANIA                                                                          |                                                                               | Pay Band 2@Rs 14,000 - 60,500       |
| 12  | Nitumani Kalita                                                                          | OFFICE OF THE INSPECTOR OF SCHOOLS,<br>KAMRUP DISTRICT CIRCLE, GOVT. OF ASSAM | SALARY NOT DISCLOSED                |
| 13  | Nayan Das                                                                                | OFFICE OF THE DIRECTOR OF ELEMENTARY EDUCATION, GOVT. Of ASSAM                | Pay Band 2@Rs 14,000 -<br>60,500    |
| 14  | Lavita Mazumdar                                                                          | OFFICE OF THE DIRECTOR OF ELEMENTARY EDUCATION, GOVT. Of ASSAM                | Pay Band 2@Rs 14,000 -<br>60,500    |
| 15  | Angana Kalita                                                                            | Office of the inspector of Schools, Kamrup<br>District Circle, Govt. Of Assam | Salary not disclosed                |
| 16  | Bhupali Das                                                                              | upali Das  OFFICE OF THE DIRECTOR OF ELEMENTARY EDUCATION, GOVT. Of ASSAM     |                                     |
| 17  | Barnali Patowary                                                                         | Office of the Inspector of Schools, Kamrup<br>District Circle, Govt. Of Assam | SALARY NOT DISCLOSED                |
| 18  | Abdul Batein                                                                             | India Post                                                                    | Salary not disclosed                |
| 19  | Niranjan Kalita                                                                          | Central Industrial Security Force                                             | Pay band Rs. 21,700/<br>69,100/-    |
| 20  | ARUP KALITA                                                                              | M/S CALCOM CEMENT INDIA LIMITED                                               | 1.39 LAKHS p.a.                     |
| 21  | SUMIT PANDEY                                                                             | LIFE INSURANCE CORPORATION OF INDIA                                           | Salary Not Disclosed                |
| 22  | 2 Mithu Das, 8723096232 Directorate of Secondary Education, Govt. of Assam               |                                                                               | Rs. 2,21,160 PER<br>ANNUM           |
| 23  | Debajit Rabha                                                                            | 22 India Reserved Battalion                                                   | Salary not disclosed                |
| 24  | Kritip Kalita                                                                            | Govt of Assam                                                                 | Pay Band 2                          |
| 25  | Bimal Medhi                                                                              | Knowledge Splice Services                                                     | Rs 15000 x 12                       |
|     |                                                                                          |                                                                               |                                     |
|     |                                                                                          | 2021                                                                          |                                     |
| SI. | Name                                                                                     | Placement                                                                     | Salary                              |
| 1   | Arifa Yasmin                                                                             | Mridushmita Saharia Goswami ( Centre<br>Head) Kidzee                          | Rs. 36.000 per annum                |
| 2   | BARSHA DAS                                                                               | Doli Hazarika Headmistress Bal Bharati Public<br>School                       | Rs. 60,000 PER ANNUM                |
| 3   | CHAYANIKA KALITA                                                                         | ST. JOSHEP'S SCHOOL. AZARA                                                    | Rs 1,50,000 per annum               |
| 4   | Dharitri Kalita                                                                          | GOVT. OF ASSAM                                                                | PAY BAND II- Rs 14.000<br>TO 60,500 |
| 5   | KRITIKA BORO                                                                             | Doli Hazarika Headmistress Bal Bharati Public<br>School Ph No. 918011487233   | Rs. 60,012 PER ANNUM                |
| 6   | RAJASHREE DAS                                                                            | SISHU SAROTHI                                                                 | Rs 18,000 x 12                      |
| 7   | SIKHAMONI RABHA                                                                          | GOVT. OF ASSAM                                                                | AS PER GOVT,<br>RECOMMENDATIONS     |
| 8   | GARIMA DAS                                                                               | GOVT OF ASSAM, OFFICE OF THE INSPECTOR OF SCHOOLS, GOALPARA                   | SALARY NOT DISCLOSED                |
|     | ·                                                                                        |                                                                               |                                     |