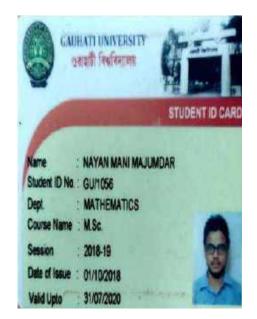

|     |                                                                                          | •                                                                             |                                     |
|-----|------------------------------------------------------------------------------------------|-------------------------------------------------------------------------------|-------------------------------------|
| 7   | Minakshi Mahanta                                                                         | Govt of Assam                                                                 | Pay Band 2@Rs 14,000 -<br>60,500    |
| 8   | Rimli Das                                                                                | OFFICE OF THE DIRECTOR OF ELEMENTARY EDUCATION, GOVT. Of ASSAM                | Pay Band 2@Rs 14,000 -<br>60,500    |
| 9   | ISumiya Sultana                                                                          |                                                                               | Pay Band 2@Rs 14,000 -<br>60,500    |
| 10  | Archana Kalita,  OFFICE OF THE INSPECTOR OF SCHOOLS, BARPETA DIST. CIRCLE, GOVT OF ASSAM |                                                                               | SALARY NOT DISCLOSED                |
| 11  | IMARAMI MAHANIA                                                                          |                                                                               | Pay Band 2@Rs 14,000 - 60,500       |
| 12  | Nitumani Kalita                                                                          | OFFICE OF THE INSPECTOR OF SCHOOLS,<br>KAMRUP DISTRICT CIRCLE, GOVT. OF ASSAM | SALARY NOT DISCLOSED                |
| 13  | Nayan Das                                                                                | OFFICE OF THE DIRECTOR OF ELEMENTARY EDUCATION, GOVT. Of ASSAM                | Pay Band 2@Rs 14,000 -<br>60,500    |
| 14  | Lavita Mazumdar                                                                          | OFFICE OF THE DIRECTOR OF ELEMENTARY EDUCATION, GOVT. Of ASSAM                | Pay Band 2@Rs 14,000 -<br>60,500    |
| 15  | Angana Kalita                                                                            | Office of the inspector of Schools, Kamrup<br>District Circle, Govt. Of Assam | Salary not disclosed                |
| 16  | Bhupali Das                                                                              | upali Das  OFFICE OF THE DIRECTOR OF ELEMENTARY EDUCATION, GOVT. Of ASSAM     |                                     |
| 17  | Barnali Patowary                                                                         | Office of the Inspector of Schools, Kamrup<br>District Circle, Govt. Of Assam | SALARY NOT DISCLOSED                |
| 18  | Abdul Batein                                                                             | India Post                                                                    | Salary not disclosed                |
| 19  | Niranjan Kalita                                                                          | Central Industrial Security Force                                             | Pay band Rs. 21,700/<br>69,100/-    |
| 20  | ARUP KALITA                                                                              | M/S CALCOM CEMENT INDIA LIMITED                                               | 1.39 LAKHS p.a.                     |
| 21  | SUMIT PANDEY                                                                             | LIFE INSURANCE CORPORATION OF INDIA                                           | Salary Not Disclosed                |
| 22  | 2 Mithu Das, 8723096232 Directorate of Secondary Education, Govt. of Assam               |                                                                               | Rs. 2,21,160 PER<br>ANNUM           |
| 23  | Debajit Rabha                                                                            | 22 India Reserved Battalion                                                   | Salary not disclosed                |
| 24  | Kritip Kalita                                                                            | Govt of Assam                                                                 | Pay Band 2                          |
| 25  | Bimal Medhi                                                                              | Knowledge Splice Services                                                     | Rs 15000 x 12                       |
|     |                                                                                          |                                                                               |                                     |
|     |                                                                                          | 2021                                                                          |                                     |
| SI. | Name                                                                                     | Placement                                                                     | Salary                              |
| 1   | Arifa Yasmin                                                                             | Mridushmita Saharia Goswami ( Centre<br>Head) Kidzee                          | Rs. 36.000 per annum                |
| 2   | BARSHA DAS                                                                               | Doli Hazarika Headmistress Bal Bharati Public<br>School                       | Rs. 60,000 PER ANNUM                |
| 3   | CHAYANIKA KALITA                                                                         | ST. JOSHEP'S SCHOOL. AZARA                                                    | Rs 1,50,000 per annum               |
| 4   | Dharitri Kalita                                                                          | GOVT. OF ASSAM                                                                | PAY BAND II- Rs 14.000<br>TO 60,500 |
| 5   | KRITIKA BORO                                                                             | Doli Hazarika Headmistress Bal Bharati Public<br>School Ph No. 918011487233   | Rs. 60,012 PER ANNUM                |
| 6   | RAJASHREE DAS                                                                            | SISHU SAROTHI                                                                 | Rs 18,000 x 12                      |
| 7   | SIKHAMONI RABHA                                                                          | GOVT. OF ASSAM                                                                | AS PER GOVT,<br>RECOMMENDATIONS     |
| 8   | GARIMA DAS                                                                               | GOVT OF ASSAM, OFFICE OF THE INSPECTOR OF SCHOOLS, GOALPARA                   | SALARY NOT DISCLOSED                |
|     | ·                                                                                        |                                                                               |                                     |