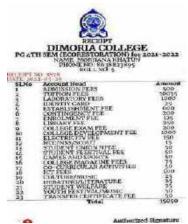

# List of the students placed with placement details

|                                     |                                                                                                             | 2017                                                                                                                                                                                                                                                         |                                                                                                                                                     |
|-------------------------------------|-------------------------------------------------------------------------------------------------------------|--------------------------------------------------------------------------------------------------------------------------------------------------------------------------------------------------------------------------------------------------------------|-----------------------------------------------------------------------------------------------------------------------------------------------------|
| SI.<br>No.                          | Name                                                                                                        | Placement                                                                                                                                                                                                                                                    | Salary                                                                                                                                              |
| 1                                   | BABUL DAS                                                                                                   | OFFICE OF THE SUPERINTENDENT OF POLICE, JORHAT, ASSAM                                                                                                                                                                                                        | Salary not disclosed                                                                                                                                |
| 2                                   | CHANAKYA DAS                                                                                                | MAHINDRA FINANCE, CHAYGOAN                                                                                                                                                                                                                                   | Salary not disclosed                                                                                                                                |
| 3                                   | Jeuti Talukdar                                                                                              | Panchayati Raj Computer Institute                                                                                                                                                                                                                            | Salary not disclosed                                                                                                                                |
| 4                                   | Namita Thakuria                                                                                             | Panchayati Raj Computer Institute                                                                                                                                                                                                                            | Salary not disclosed                                                                                                                                |
|                                     |                                                                                                             | 2018                                                                                                                                                                                                                                                         |                                                                                                                                                     |
| SI.                                 | Name                                                                                                        | Placement                                                                                                                                                                                                                                                    | Salary                                                                                                                                              |
| 1                                   | PRIYANKA GOSWAMI                                                                                            | SANKARDEV JATIA VIDYALAY                                                                                                                                                                                                                                     | Salary not disclosed                                                                                                                                |
| 2                                   | PURABI THAKURIA                                                                                             | RAJDHAR BORA HIGHER SECONDARY<br>SCHOOL, AZARA                                                                                                                                                                                                               | Salary not disclosed                                                                                                                                |
| 3                                   | BHANITA KALITA                                                                                              | TRIDENT ACADEMY                                                                                                                                                                                                                                              | Salary not disclosed                                                                                                                                |
| 4                                   | KANGKANA CHOUDHURY                                                                                          | HAPPY VILA PRE SCHOOL                                                                                                                                                                                                                                        | Salary not disclosed                                                                                                                                |
| 5                                   | Ilabanta Nath                                                                                               | 459 No. Malirchar JV School                                                                                                                                                                                                                                  | 174000 per annum                                                                                                                                    |
| 6                                   | KALPANA GOSWAM,                                                                                             | LALMOHAN CHOUDHURY SANKARDEV SISHU<br>BIDYA NIKETAN                                                                                                                                                                                                          | Salary not disclosed                                                                                                                                |
| 7                                   | Manabendra Sarma                                                                                            | IP, Guwahati: East subdivision, Guwahati<br>Division, Guwahati                                                                                                                                                                                               | Salary not disclosed                                                                                                                                |
| 8                                   | Hakim Ali                                                                                                   | Decatholon, Azara                                                                                                                                                                                                                                            | 22000 x 12                                                                                                                                          |
| 9                                   | Rupam Mali                                                                                                  | Axis Bank, Bijaynagar                                                                                                                                                                                                                                        | 20000 x 12                                                                                                                                          |
| 10                                  | Dhanjit Mali, 8812012098                                                                                    | Ujjivan Small Finance Bank                                                                                                                                                                                                                                   | Rs. 161280 p.a                                                                                                                                      |
| 11                                  | Kanak Nath, 8876442194                                                                                      | Assam Police                                                                                                                                                                                                                                                 | Salary not disclosed                                                                                                                                |
| 12                                  | Suman Das                                                                                                   | Flipkart Online Shopping Industry                                                                                                                                                                                                                            | Salary not disclosed                                                                                                                                |
|                                     |                                                                                                             | 2019                                                                                                                                                                                                                                                         |                                                                                                                                                     |
| SI.                                 | Name                                                                                                        | Placement                                                                                                                                                                                                                                                    | Salary                                                                                                                                              |
| 1                                   | ALPANA DAS                                                                                                  | KAMRUP COLLEGE OF VOCATIONAL<br>TRAINING                                                                                                                                                                                                                     | Salary not disclosed                                                                                                                                |
| 2                                   | TILAK DAS                                                                                                   | MAHINDRA FINANCE, CHAYGOAN                                                                                                                                                                                                                                   | Salary not disclosed                                                                                                                                |
| 3                                   | Dhirumoni Kalita                                                                                            | Delhivery.Ltd                                                                                                                                                                                                                                                | 120000 p.a                                                                                                                                          |
| 4                                   | MITHUN CHOUDHURY,                                                                                           | DISTRICT ADMINISTRATION, KAMRUP,                                                                                                                                                                                                                             | 3,25,524 p.a                                                                                                                                        |
| 5                                   |                                                                                                             | ASSAM                                                                                                                                                                                                                                                        | 5/=5/5= · p···                                                                                                                                      |
|                                     | Dharitri Kalita                                                                                             | Instakart Service PVT                                                                                                                                                                                                                                        | 15000 PER MONTH                                                                                                                                     |
| 6                                   | Dharitri Kalita<br>Chanakya Mazumdar                                                                        |                                                                                                                                                                                                                                                              | -                                                                                                                                                   |
| 6<br>7                              |                                                                                                             | Instakart Service PVT                                                                                                                                                                                                                                        | 15000 PER MONTH                                                                                                                                     |
| _                                   | Chanakya Mazumdar                                                                                           | Instakart Service PVT Udaan                                                                                                                                                                                                                                  | 15000 PER MONTH<br>15000 PER MONTH                                                                                                                  |
| 7                                   | Chanakya Mazumdar<br>Bikash Das                                                                             | Instakart Service PVT Udaan ICICI Bank                                                                                                                                                                                                                       | 15000 PER MONTH<br>15000 PER MONTH<br>18000 PER MONTH                                                                                               |
| 7<br>8                              | Chanakya Mazumdar<br>Bikash Das<br>Sewali Kalita                                                            | Instakart Service PVT  Udaan  ICICI Bank  GNRC Dispur, Retail                                                                                                                                                                                                | 15000 PER MONTH 15000 PER MONTH 18000 PER MONTH 18000 PER MONTH                                                                                     |
| 7<br>8                              | Chanakya Mazumdar<br>Bikash Das<br>Sewali Kalita                                                            | Instakart Service PVT  Udaan  ICICI Bank  GNRC Dispur, Retail  Govt. of India (CRPF)                                                                                                                                                                         | 15000 PER MONTH 15000 PER MONTH 18000 PER MONTH 18000 PER MONTH                                                                                     |
| 7<br>8<br>9                         | Chanakya Mazumdar<br>Bikash Das<br>Sewali Kalita<br>Dhrubajyoti Das,                                        | Instakart Service PVT  Udaan  ICICI Bank  GNRC Dispur, Retail  Govt. of India (CRPF)                                                                                                                                                                         | 15000 PER MONTH 15000 PER MONTH 18000 PER MONTH 18000 PER MONTH Salary Not disclosed                                                                |
| 7<br>8<br>9<br><b>SI.</b>           | Chanakya Mazumdar Bikash Das Sewali Kalita Dhrubajyoti Das,  Name                                           | Instakart Service PVT  Udaan  ICICI Bank  GNRC Dispur, Retail  Govt. of India (CRPF)  2020  Placement  Doli Hazarika Headmistress Bal Bharati Public                                                                                                         | 15000 PER MONTH 15000 PER MONTH 18000 PER MONTH 18000 PER MONTH Salary Not disclosed Salary                                                         |
| 7<br>8<br>9<br><b>SI.</b>           | Chanakya Mazumdar Bikash Das Sewali Kalita Dhrubajyoti Das,  Name Olivia Dutta                              | Instakart Service PVT  Udaan  ICICI Bank  GNRC Dispur, Retail  Govt. of India (CRPF)  2020  Placement  Doli Hazarika Headmistress Bal Bharati Public School                                                                                                  | 15000 PER MONTH 15000 PER MONTH 18000 PER MONTH 18000 PER MONTH Salary Not disclosed Salary Rs 60000 p.a                                            |
| 7<br>8<br>9<br><b>SI.</b><br>1      | Chanakya Mazumdar Bikash Das Sewali Kalita Dhrubajyoti Das,  Name Olivia Dutta HIMAJYOTI TALUKDAR           | Instakart Service PVT  Udaan  ICICI Bank  GNRC Dispur, Retail  Govt. of India (CRPF)  2020  Placement  Doli Hazarika Headmistress Bal Bharati Public School  MODERN PUBLIC ACADEMY, RAMPUR                                                                   | 15000 PER MONTH 15000 PER MONTH 18000 PER MONTH 18000 PER MONTH Salary Not disclosed  Salary Rs 60000 p.a SALARY NOT DISCLOSED                      |
| 7<br>8<br>9<br><b>SI.</b><br>1<br>2 | Chanakya Mazumdar Bikash Das Sewali Kalita Dhrubajyoti Das,  Name Olivia Dutta HIMAJYOTI TALUKDAR SIMA MALI | Instakart Service PVT  Udaan  ICICI Bank  GNRC Dispur, Retail  Govt. of India (CRPF)  2020  Placement  Doli Hazarika Headmistress Bal Bharati Public School  MODERN PUBLIC ACADEMY, RAMPUR  BRAHMAPUTRA VALLEY ACADEMY  OFFICE OF THE DIRECTOR OF ELEMENTARY | 15000 PER MONTH 15000 PER MONTH 18000 PER MONTH 18000 PER MONTH Salary Not disclosed  Salary Rs 60000 p.a SALARY NOT DISCLOSED SALARY NOT DISCLOSED |