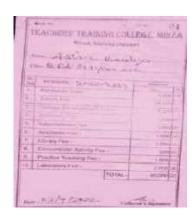

| - 65,800,00 |



| 0          |